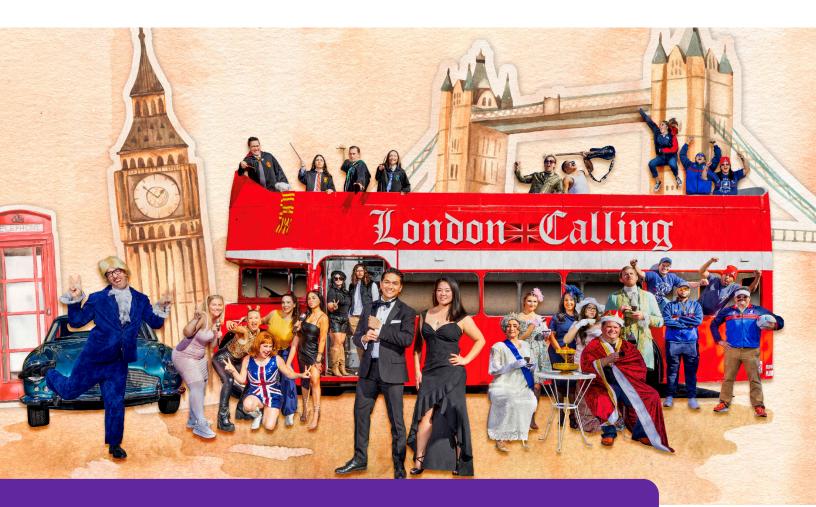

#### **EL RIO VECINOS BLOCK PARTY 2024**

**Block Party Date: April 6, 2024** 

**Theme: London Calling** 

Where: Plaza Palomino - 2900 N. Swan Rd.

**Beneficiary: El Rio Cancer Screening and Treatment** 

Join us for an unforgettable evening of food tasting, libations, live

music, dancing, and more!